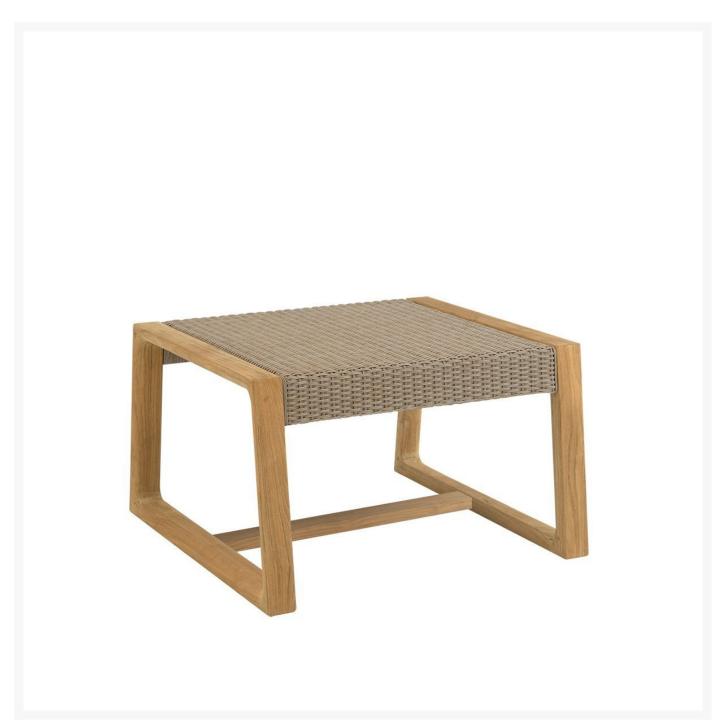

## Kingsley Bate Hana Teak Side Table

KYB-HH24

The Hana Collection intertwines modern aesthetics with timeless craftsmanship. Solid Grade A teak frames are complemented by the contrasting texture of Sisal all-weather wicker. Dining chairs are beautifully contoured and offer a comfortable dining experience without the need for added cushions. Enhanced by

- Includes: 1 side table
- Material: Solid teak frames with all-weather wicker
- Contoured design to add comfort
- Untreated teak will weather naturally and acquire the gray patina
- Dimensions: 25"L x 24.5"W x 15"H; 17 lbs