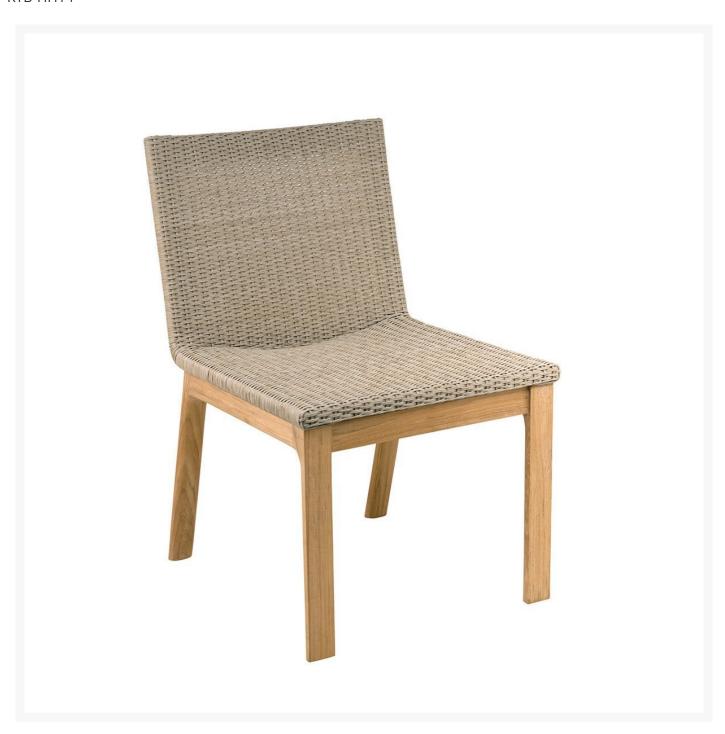

## Kingsley Bate Hana Teak Dining Side Chair

KYB-HH14

The Hana Collection intertwines modern aesthetics with timeless craftsmanship. Solid Grade A teak frames

are complemented by the contrasting texture of Sisal all-weather wicker. Dining chairs are beautifully contoured and offer a comfortable dining experience without the need for added cushions. Enhanced by sling seat decks beneath the cushions, the lounge pieces invite moments of sheer relaxation. Designed by Andrew Gower.

- Price is listed per chair and sold in pairs
- Material: Solid teak frames with all-weather wicker
- Contoured design to add comfort
- Untreated teak will weather naturally and acquire the gray patina
- Dimensions: 19.5"W x 25"D x 31.5"H; SH 17.5"; 19 lbs