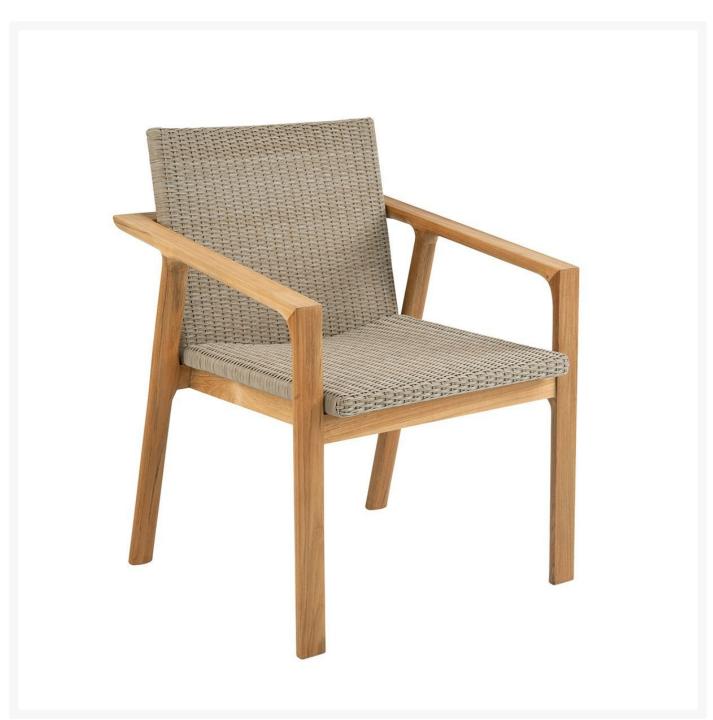

## Kingsley Bate Hana Teak Dining Armchair

KYB-HH15

The Hana Collection intertwines modern aesthetics with timeless craftsmanship. Solid Grade A teak frames

are complemented by the contrasting texture of Sisal all-weather wicker. Dining chairs are beautifully contoured and offer a comfortable dining experience without the need for added cushions. Enhanced by sling seat decks beneath the cushions, the lounge pieces invite moments of sheer relaxation. Designed by Andrew Gower.

- Price is listed per chair and sold in pairs
- Material: Solid teak frames with all-weather wicker
- Contoured design to add comfort
- Untreated teak will weather naturally and acquire the gray patina
- Dimensions: 24"W x 25"D x 31.5"H; SH 17.5"; AH 23.5"; 20 lbs