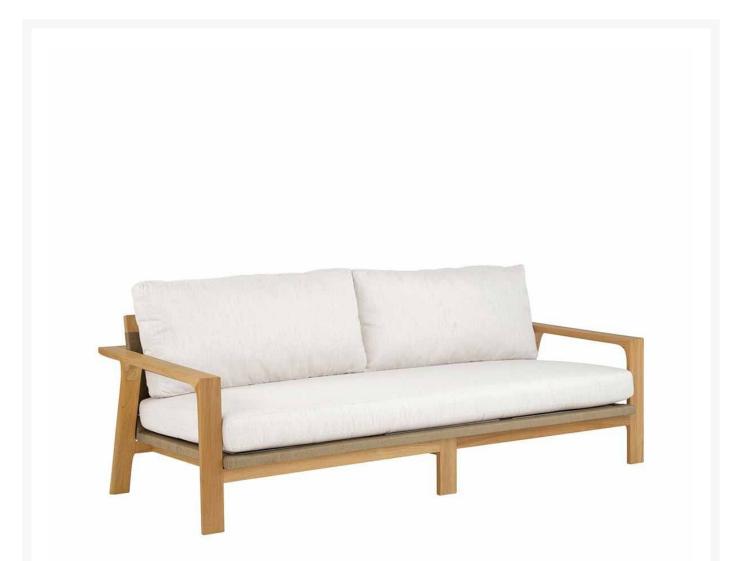

## Kingsley Bate Hana Teak Deep Seating Sofa

KYB-HH80

The Hana Collection intertwines modern aesthetics with timeless craftsmanship. Solid Grade A teak frames

are complemented by the contrasting texture of Sisal all-weather wicker. Dining chairs are beautifully contoured and offer a comfortable dining experience without the need for added cushions. Enhanced by sling seat decks beneath the cushions, the lounge pieces invite moments of sheer relaxation. Designed by Andrew Gower.