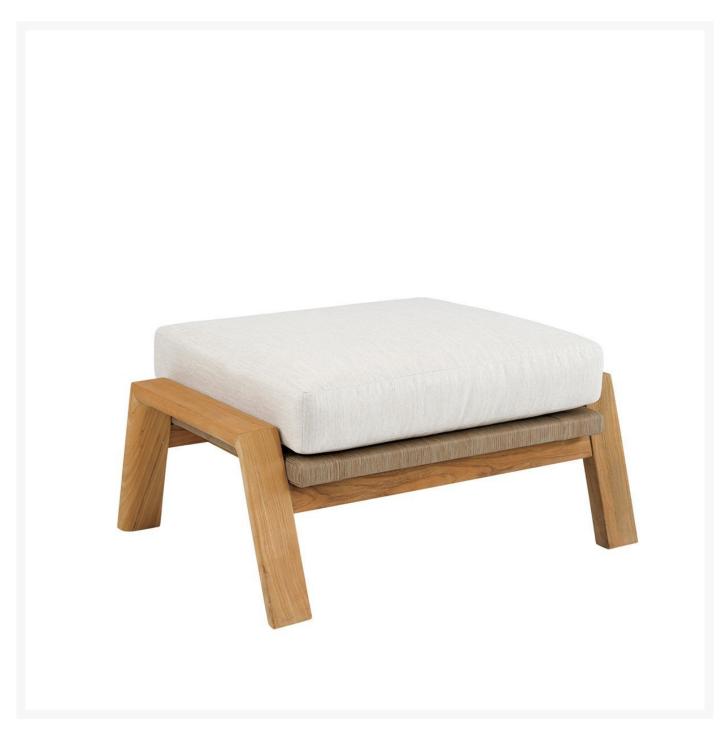

## Kingsley Bate Hana Teak Deep Seating Ottoman

KYB-HH10

The Hana Collection intertwines modern aesthetics with timeless craftsmanship. Solid Grade A teak frames

are complemented by the contrasting texture of Sisal all-weather wicker. Dining chairs are beautifully contoured and offer a comfortable dining experience without the need for added cushions. Enhanced by sling seat decks beneath the cushions, the lounge pieces invite moments of sheer relaxation. Designed by Andrew Gower.