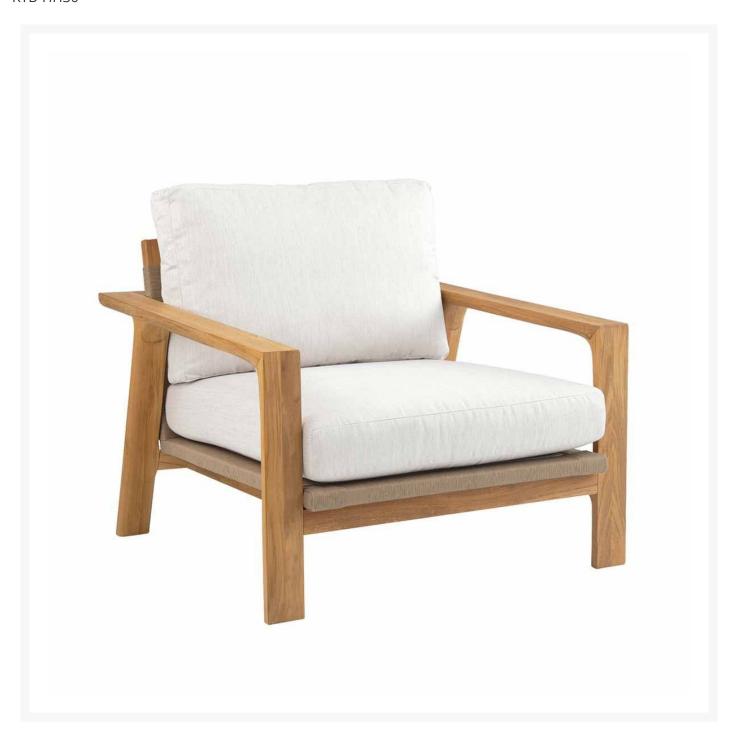

## Kingsley Bate Hana Teak Deep Seating Lounge Chair

KYB-HH30

The Hana Collection intertwines modern aesthetics with timeless craftsmanship. Solid Grade A teak frames

are complemented by the contrasting texture of Sisal all-weather wicker. Dining chairs are beautifully contoured and offer a comfortable dining experience without the need for added cushions. Enhanced by sling seat decks beneath the cushions, the lounge pieces invite moments of sheer relaxation. Designed by Andrew Gower.