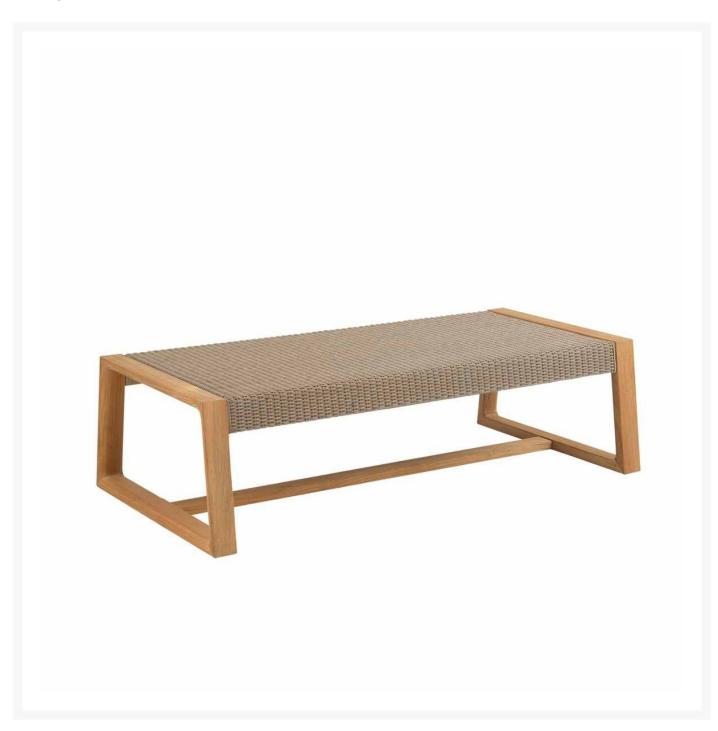

## Kingsley Bate Hana Teak Coffee Table

KYB-HH54

The Hana Collection intertwines modern aesthetics with timeless craftsmanship. Solid Grade A teak frames are complemented by the contrasting texture of Sisal all-weather wicker. Dining chairs are beautifully contoured and offer a comfortable dining experience without the need for added cushions. Enhanced by

- Includes: 1 coffee table
- Material: Solid teak frames with all-weather wicker
- Contoured design to add comfort
- Untreated teak will weather naturally and acquire the gray patina
- Dimensions: 54"L x 28"W x 15"H; 33 lbs