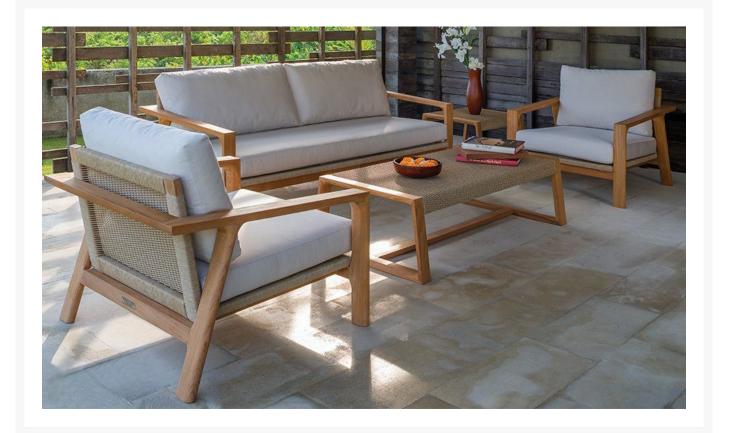

## Kingsley Bate Hana 5 Piece Deep Seating Ensemble

KYB-HA-5PC-DS-ENS

The Hana Collection intertwines modern aesthetics with timeless craftsmanship. Solid Grade A teak frames are complemented by the contrasting texture of Sisal all-weather wicker. Dining chairs are beautifully contoured and offer a comfortable dining experience without the need for added cushions. Enhanced by sling seat decks beneath the cushions, the lounge pieces invite moments of sheer relaxation. Designed by Andrew Gower.