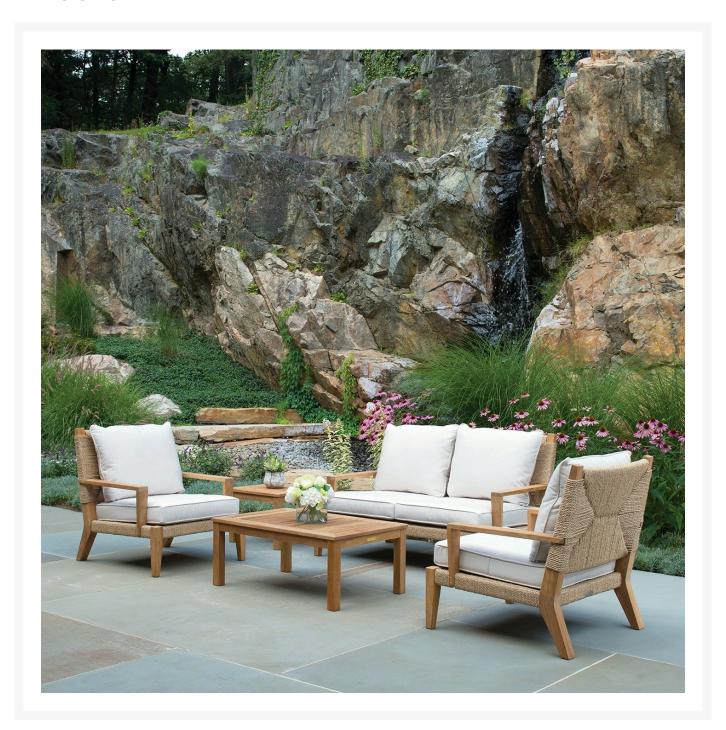

## Kingsley Bate Hadley Wicker and Classic Teak 5pc Deep Seating Ensemble

**KYB-HD-5DS-ENS** 

The Hadley Collection is a modern interpretation of classic 20th century American furniture. Frames are superbly crafted from solid teak using precise mortise and tenon joinery. Seat and back surfaces are meticulously woven with all-weather rope in a traditional triangular pattern. Dining chairs are comfortable with or without a cushion.

The Classic Teak Collection has a beautiful and timeless design that will be a graceful addition to your outdoor area. They are well-designed furniture with touches of American Craftsman style. All items are constructed from solid teak for exceptional quality.