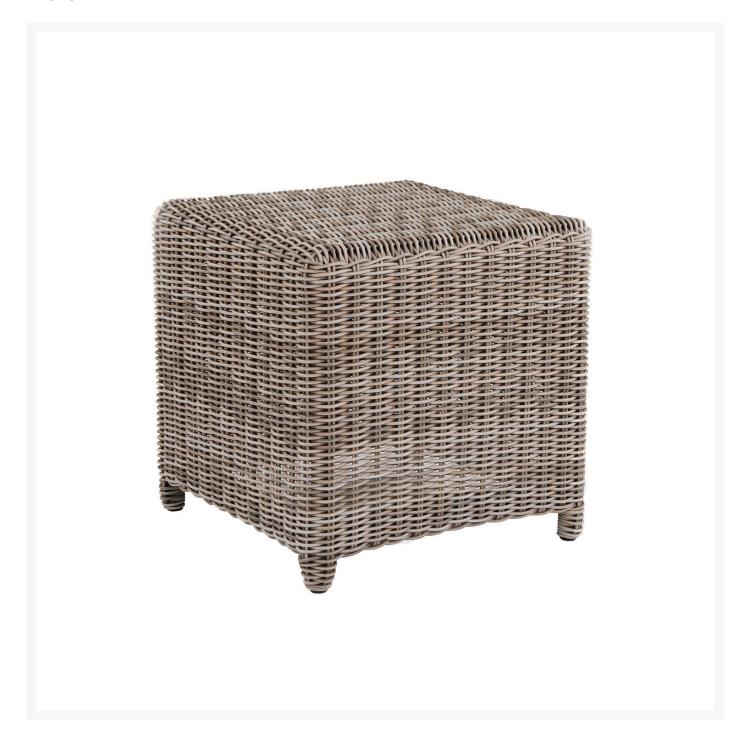

## Kingsley Bate Glass Top for Chatham, Sag Harbor, and Southampton Side Tables

**KYB-SHGL1** 

Note: In intense heat, woven table tops under glass may become more elastic but will return to their original form once temperatures cool.

• Includes: 1 tempered glass top; side table sold separately (Chatham KYB-HA20, Sag Harbor KYB-SH20 and Southampton KYB-SO20 side tables )