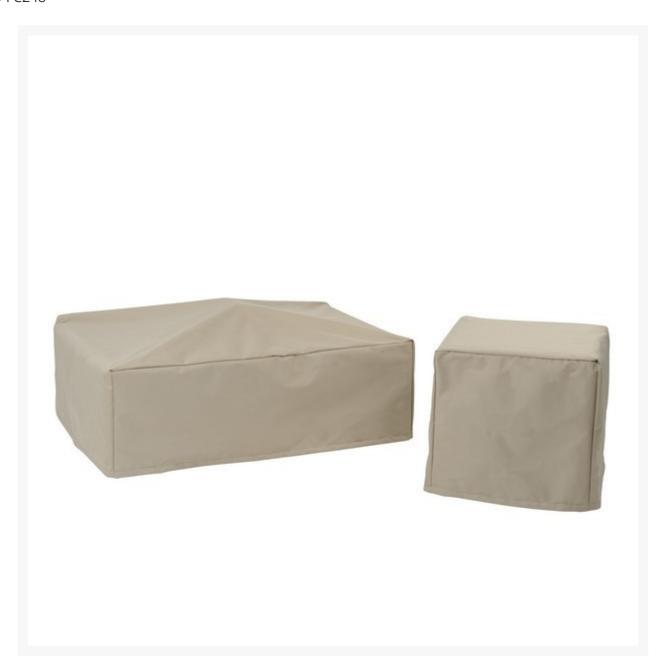

## Kingsley Bate Frances Square Side Table Cover

KYB-FC248

Extend the life of your Kingsley-Bate furniture with custom-made covers. Covering your furniture when not in use can protect it from dirt, inclement weather, and ultra violet rays.

- Custom made to fit Kingsley Bate Frances square side table only (FN20)
- Made from 100% solution-dyed polyester fabric; colorfast up to 1,000 hours of sunlight
- Treated with a highly water-resistant backing that performs at temperatures of -25°F
- Easy to use buckles secure covers to furniture
- Tenting devices included with some items to help prevent water from pooling
- Dining furniture may be protected with a single cover that encases the entire dining set, or with separate covers for the individual chairs and table, where available.