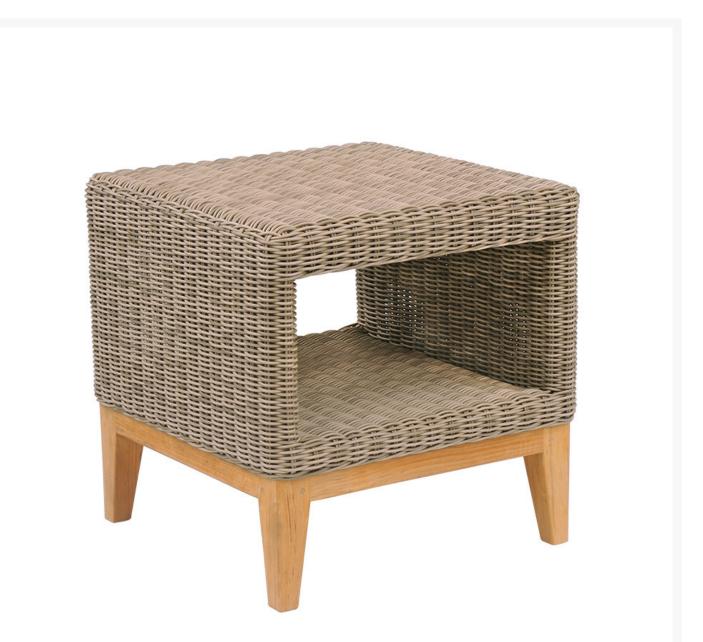

## Kingsley Bate Frances Small Wicker Side Table with Glass

KYB-FN20

The fashionable styling of Frances is relaxed yet sophisticated. Frames are constructed from the finest all-

weather wicker with sturdy bases of solid teak.

- Includes: 1 side table
- All-weather wicker with a solid teak base
- Several wicker color options
- Minimal yet elegant design
- Tempered glass top included
- Weather resistant
- Dimensions: 20"L x 20"W x 20"H; 23 lbs