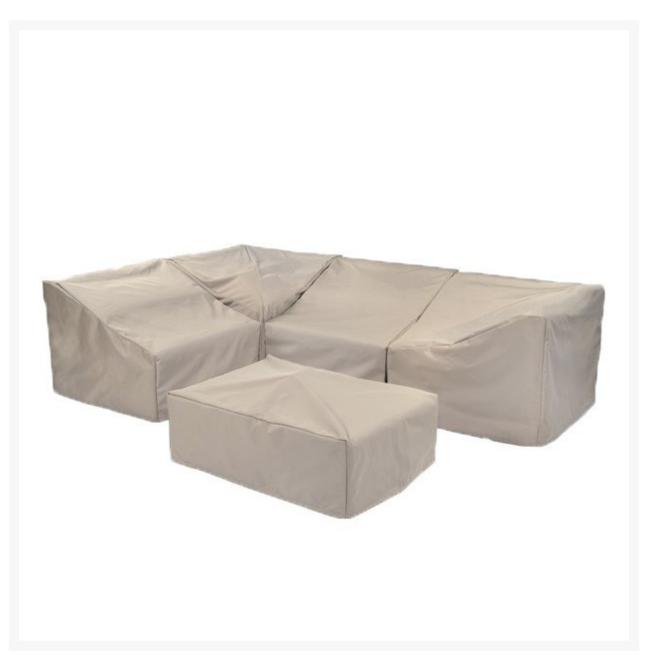

## Kingsley Bate Frances Sectional Main Panel - Right Arm Facing Settee Cover

KYB-FC286

Extend the life of your Kingsley-Bate furniture with custom-made covers. Covering your furniture when not in use can protect it from dirt, inclement weather, and ultra violet rays.

- Custom made to fit the Kingsley Bate Frances Sectional only
- Must order each sectional main panel and separately-sold end panels to create a customized cover
- Sectional direction is determined by facing the furniture; not when seated
- Protect your investment from dust, dirt, and the elements
- 100% solution-dyed polyester fabric
- Colorfast up to 1,000 hours of sunlight
- Treated with a highly water-resistant backing that performs at temperatures of -25°F
- Tenting devices included with some items to help prevent water from pooling
- Easy to use buckles
- 1 year warranty