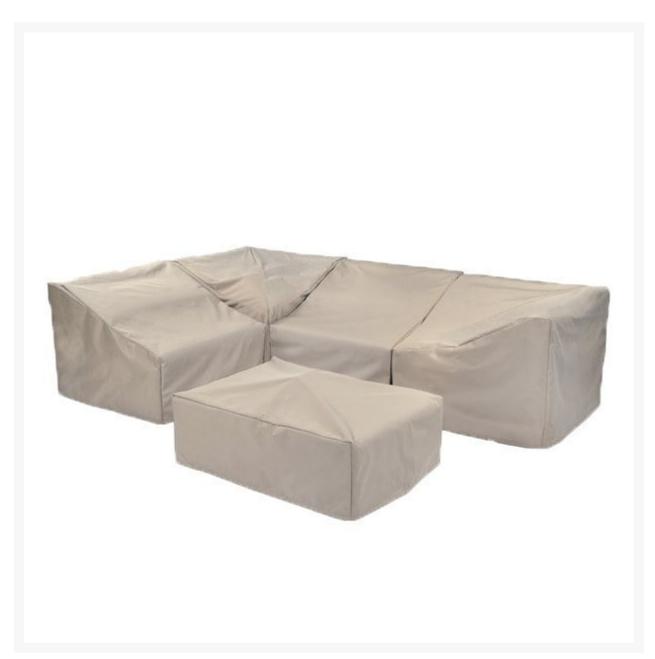

## Kingsley Bate Frances Sectional Main Panel - Left Arm Facing Settee Cover

KYB-FC285

Extend the life of your Kingsley-Bate furniture with custom-made covers. Covering your furniture when not in use can protect it from dirt, inclement weather, and ultra violet rays.

- Custom made to fit the Kingsley Bate Frances Sectional only
- Must order each sectional main panel and separately-sold end panels to create a customized cover
- Sectional direction is determined by facing the furniture; not when seated
- Protect your investment from dust, dirt, and the elements
- 100% solution-dyed polyester fabric
- Colorfast up to 1,000 hours of sunlight
- Treated with a highly water-resistant backing that performs at temperatures of -25°F
- Tenting devices included with some items to help prevent water from pooling
- Easy to use buckles
- 1 year warranty