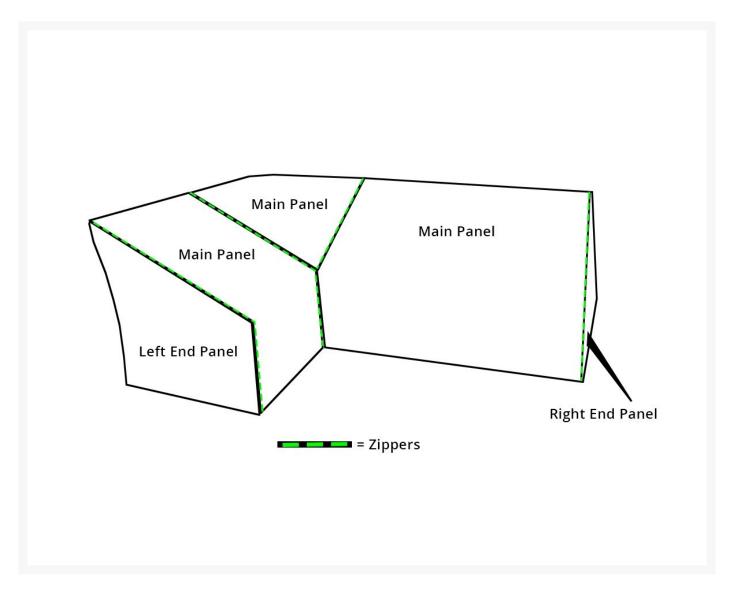

## Kingsley Bate Frances Sectional Cover - Right End Panel

KYB-FC288

Extend the life of your Kingsley-Bate furniture with custom made covers. Covering your furniture when not in use can protect it from dust and dirt, inclement weather, and ultra violet rays. Dining furniture may be protected with a single cover that encases the entire dining set, or with separate covers for the individual chairs and table, where available.

## returned, or exchanged.

- Must order each sectional main panel and separately-sold end panels to create a customized cover
- Zips onto ends of the Kingsley Bate Frances Sectional Covers only
- Sectional direction is determined by facing the furniture; not when seated
- Protect your investment from dust, dirt, and the elements
- 100% solution-dyed polyester fabric
- Colorfast up to 1,000 hours of sunlight
- Treated with a highly water-resistant backing that performs at temperatures of -25°F
- Tenting devices included with some items to help prevent water from pooling
- Easy to use buckles
- 1 year warranty