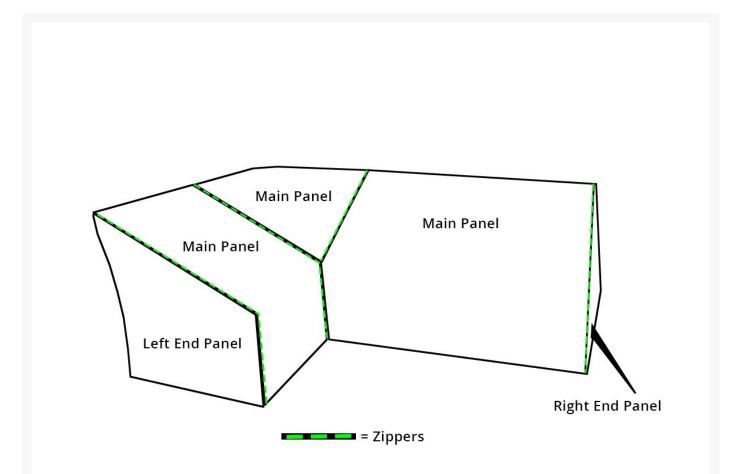

returned, or exchanged.

- Zips onto ends of the Kingsley Bate Frances Sectional Covers only
- Must order each sectional main panel and separately-sold end panels to create a customized cover
- Sectional direction is determined by facing the furniture; not when seated
- Protect your investment from dust, dirt, and the elements
- 100% solution-dyed polyester fabric
- Colorfast up to 1,000 hours of sunlight
- Treated with a highly water-resistant backing that performs at temperatures of -25°F
- Tenting devices included with some items to help prevent water from pooling
- Easy to use buckles
- 1 year warranty