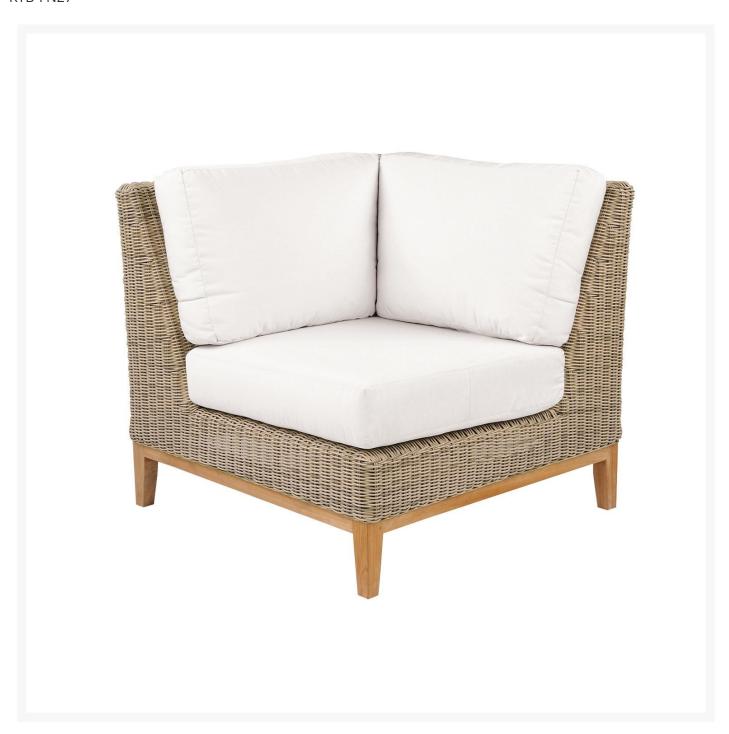

## Kingsley Bate Frances Sectional Corner Chair

KYB-FN27

The fashionable styling of Frances is relaxed yet sophisticated. Frames are constructed from the finest all-

weather wicker with sturdy bases of solid teak.

- Includes: 1 sectional corner chair
- All-weather wicker with solid teak accents
- Several wicker color options
- Minimal yet elegant design
- Cushions with Grade A fabric are included; other fabric grades have additional charge
- Dimensions: 36.5"W x 36.5"D x 36"H; SH 20"; 58 lbs