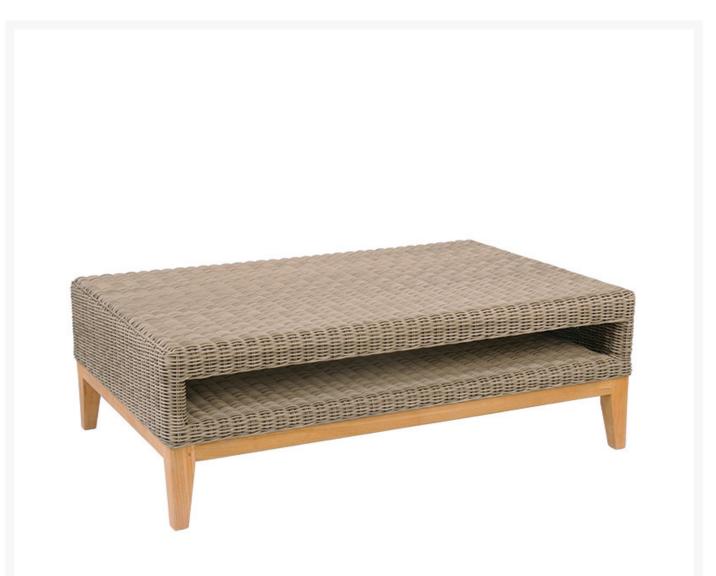

## Kingsley Bate Frances Large Wicker Coffee Table with Glass

KYB-FN45

The fashionable styling of Frances is relaxed yet sophisticated. Frames are constructed from the finest all-

weather wicker with sturdy bases of solid teak.

- Includes: 1 side table
- All-weather wicker with a solid teak base
- Several wicker color options
- Minimal yet elegant design
- Tempered glass top included
- Weather resistant
- Dimensions: 45"L x 30"W x 15"H; 38 lbs