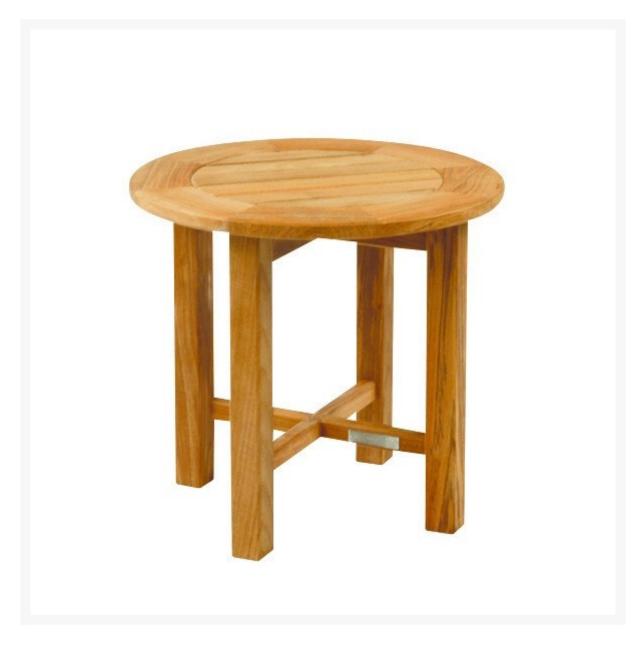

## Kingsley Bate Essex Teak Round Side Table - Quick Ship

WQS-KYB-TR19

Based on a classic English design, the Essex Collection is a comprehensive and dynamic. Each table is hand crafted from solid teak with meticulous care and uses precise mortise and tenon joinery. Slats on table tops have beveled edges to allow rainwater to more easily drain from the surface. Essex is designed to complement a full assortment of teak and wicker seating.

- Includes: 1 side table
- Material: Solid Teak
- Multifunctional
- Untreated teak will weather naturally and acquire the gray patina
- Dimensions: 20" Diameter x 18"H; 17 lbs