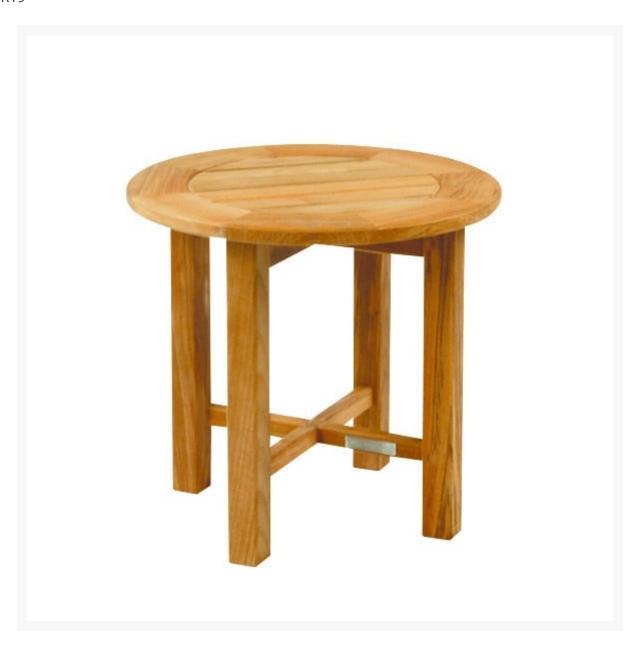

## Kingsley Bate Essex Teak Round Side Table

KYB-TR19

Based on a classic English design, the Essex Collection is a comprehensive and dynamic. Each table is hand crafted from solid teak with meticulous care and uses precise mortise and tenon joinery. Slats on table tops have beveled edges to allow rainwater to more easily drain from the surface. Essex is designed to complement a full assortment of teak and wicker seating.

- Includes: 1 side tableMaterial: Solid Teak
- Multifunctional
- Untreated teak will weather naturally and acquire the gray patina
- Dimensions: 20" Diameter x 18"H; 17 lbs