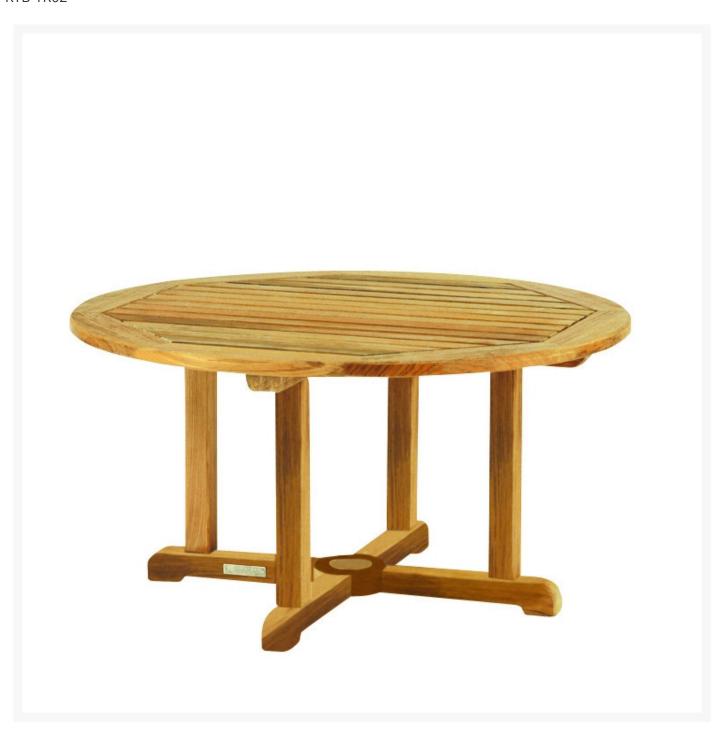

## Kingsley Bate Essex Teak Round 42" Coffee Table

KYB-TR02

Based on a classic English design, the Essex Collection is a comprehensive and dynamic. Each table is hand

crafted from solid teak with meticulous care and uses precise mortise and tenon joinery. Slats on table tops have beveled edges to allow rainwater to more easily drain from the surface. Essex is designed to complement a full assortment of teak and wicker seating.

• Includes: 1 coffee table

• Material: Solid Teak

Multifunctional

• Includes 1.5" umbrella hole to accommodate the 9' market umbrella (KYB-MU01)

• Untreated teak will weather naturally and acquire the gray patina

• Dimensions: 42" Diameter x 18"H; 36 lbs