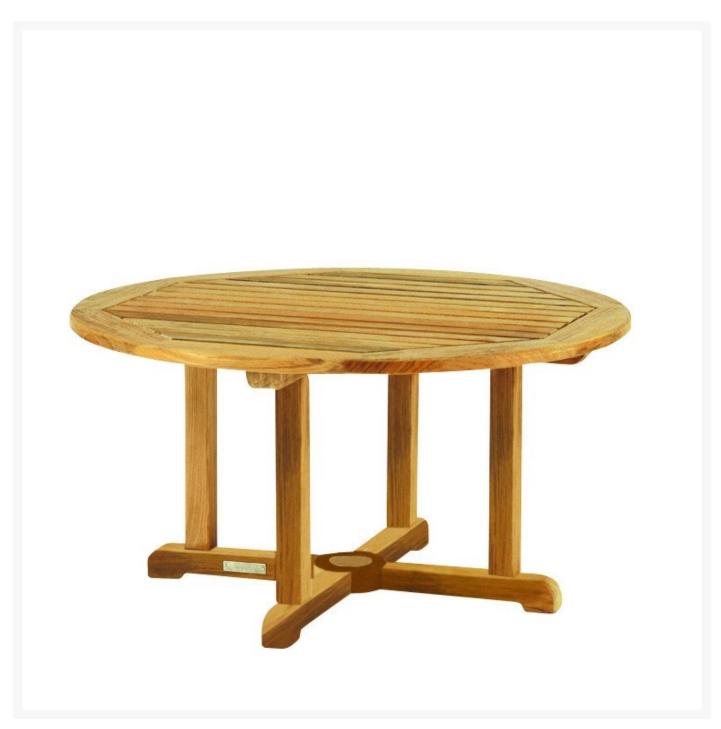

## Kingsley Bate Essex Teak Round 36" Coffee Table

KYB-TR01

Based on a classic English design, the Essex Collection is a comprehensive and dynamic. Each table is hand

crafted from solid teak with meticulous care and uses precise mortise and tenon joinery. Slats on table tops have beveled edges to allow rainwater to more easily drain from the surface. Essex is designed to complement a full assortment of teak and wicker seating.

• Includes: 1 coffee table

• Material: Solid Teak

Multifunctional

• Slatted top for rainwater to drain

• Great for social gatherings

• Includes 1.5" umbrella hole to accommodate the 9' market umbrella (KYB-MU01)

• Untreated teak will weather naturally and acquire the gray patina

• Dimensions: 36" Diameter x 18"H; 30 lbs