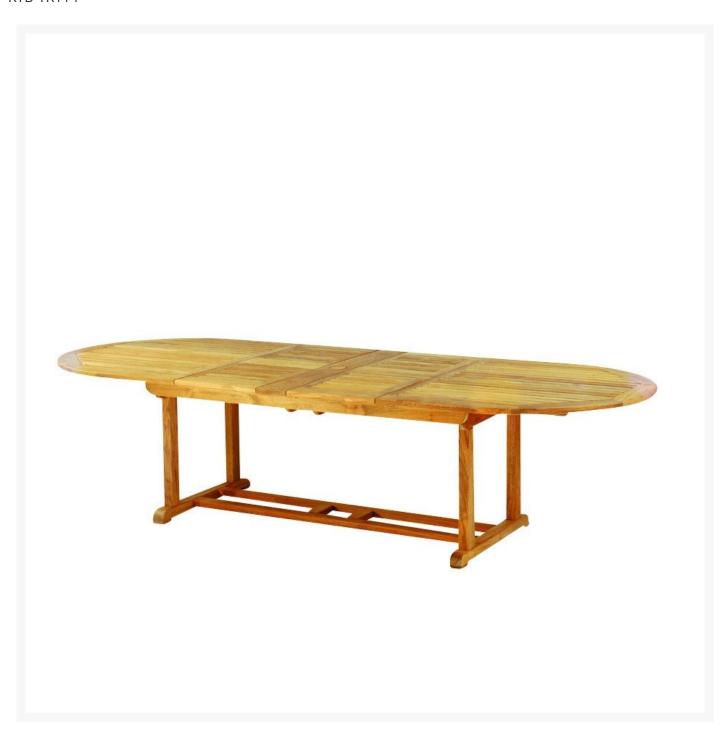

## Kingsley Bate Essex Teak 80-114" Oval Extension Dining Table

KYB-TR114

Based on a classic English design, the Essex Collection is a comprehensive and dynamic. Each table is hand

crafted from solid teak with meticulous care and uses precise mortise and tenon joinery. Slats on table tops have beveled edges to allow rainwater to more easily drain from the surface. Essex is designed to complement a full assortment of teak and wicker seating.

• Includes: 1 dining table

• Material: Solid Teak

• 2 Self-storing leaves

• Extends from 80" to 114"

• Seats 5-6 when closed and 8-12 when expanded

• Includes 2.5" umbrella hole to accommodate the 11.5' market umbrella (KYB-MU03)

• Untreated teak will weather naturally and acquire the gray patina

• Dimensions: 80-114"L x 45"W x 29"H; 158 lbs