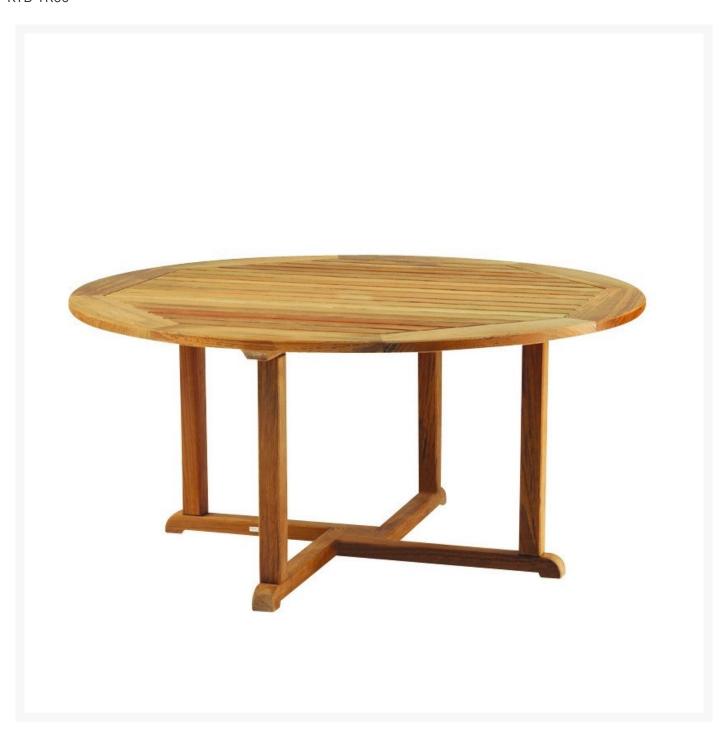

## Kingsley Bate Essex Teak 60" Dining Table

KYB-TR60

Based on a classic English design, the Essex Collection is a comprehensive and dynamic. Each table is hand

crafted from solid teak with meticulous care and uses precise mortise and tenon joinery. Slats on table tops have beveled edges to allow rainwater to more easily drain from the surface. Essex is designed to complement a full assortment of teak and wicker seating.

Includes: 1 dining tableMaterial: Solid Teak

• Seats 6

Multifunctional

- Slatted top for rainwater to drain
- Table height accommodates dining side and armchairs
- Includes 2" umbrella hole to accommodate the 10' market umbrella (KYB-MU02)
- Untreated teak will weather naturally and acquire the gray patina
- Dimensions: 60" Diameter x 29"H; 100 lbs