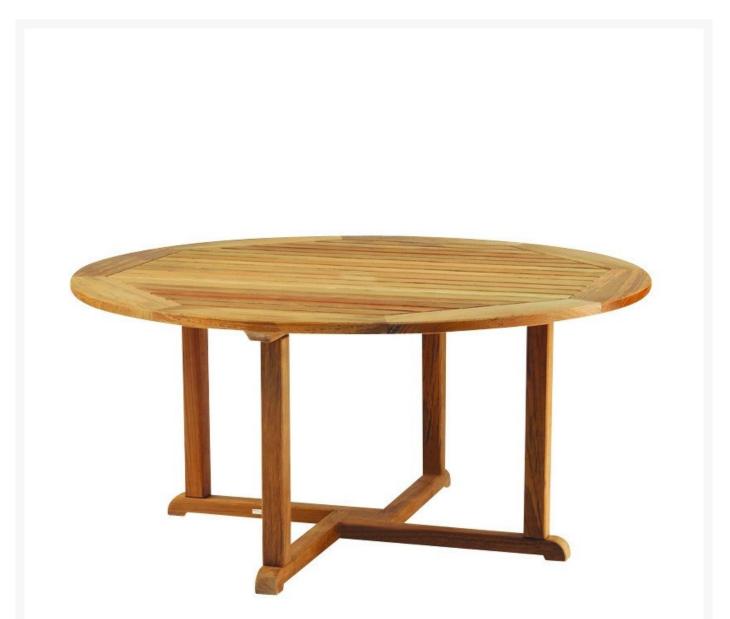

## Kingsley Bate Essex Teak 50" Dining Table

KYB-TR50

Based on a classic English design, the Essex Collection is a comprehensive and dynamic. Each table is hand

crafted from solid teak with meticulous care and uses precise mortise and tenon joinery. Slats on table tops have beveled edges to allow rainwater to more easily drain from the surface. Essex is designed to complement a full assortment of teak and wicker seating.

- Includes: 1 dining table
- Material: Solid Teak
- Seats 4
- Multifunctional
- Slatted top for rainwater to drain
- Includes 1.5" umbrella hole to accommodate the 9' market umbrella (KYB-MU01)
- Untreated teak will weather naturally and acquire the gray patina
- Dimensions: 50" Diameter x 29"H; 80 lbs