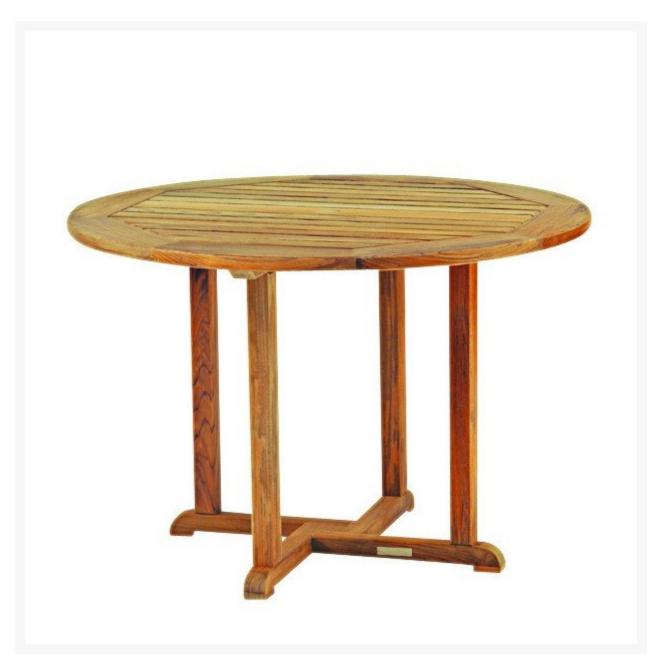

## Kingsley Bate Essex Teak 42" Dining Table - Quick Ship

WQS-KYB-TR42

Based on a classic English design, the Essex Collection is a comprehensive and dynamic. Each table is hand crafted from solid teak with meticulous care and uses precise mortise and tenon joinery. Slats on table tops have beveled edges to allow rainwater to more easily drain from the surface. Essex is designed to complement a full assortment of teak and wicker seating.

Includes: 1 dining tableMaterial: Solid TeakMaterial: Seats 4

Multifunctional

• Slatted top for rainwater to drain

• Includes 1.5" umbrella hole to accommodate the 9' market umbrella (KYB-MU01)

• Untreated teak will weather naturally and acquire the gray patina

• Dimensions: 42" Diameter x 29"H; 60 lbs