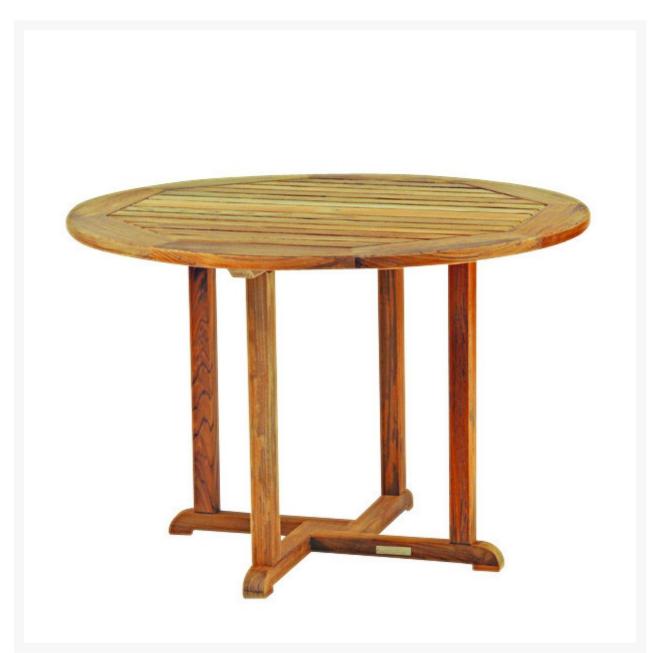

## Kingsley Bate Essex Teak 42" Dining Table

KYB-TR42

Based on a classic English design, the Essex Collection is a comprehensive and dynamic. Each table is hand crafted from solid teak with meticulous care and uses precise mortise and tenon joinery. Slats on table tops have beveled edges to allow rainwater to more easily drain from the surface. Essex is designed to complement a full assortment of teak and wicker seating.

- Includes: 1 dining table
- Material: Solid Teak
- Material: Seats 4
- Multifunctional
- Slatted top for rainwater to drain
- Includes 1.5" umbrella hole to accommodate the 9' market umbrella (KYB-MU01)
- Untreated teak will weather naturally and acquire the gray patina
- Dimensions: 42" Diameter x 29"H; 60 lbs