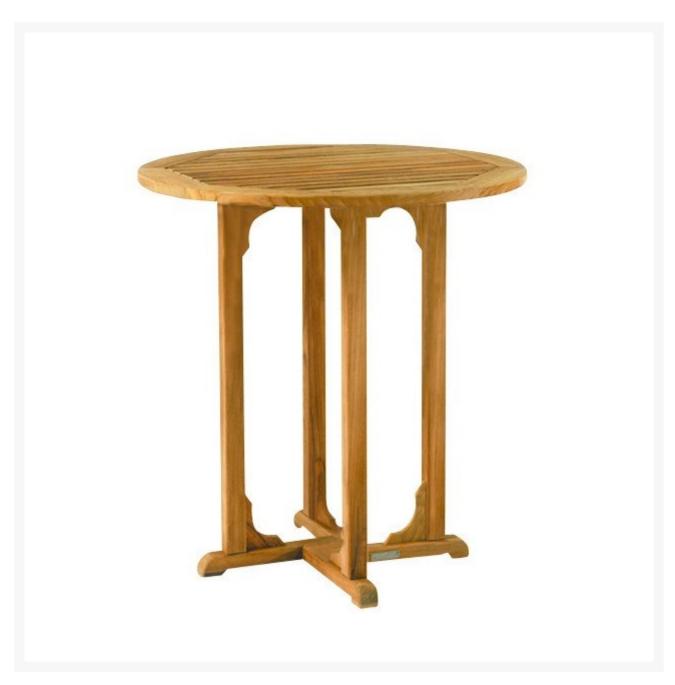

## Kingsley Bate Essex Teak 36" Bar Table

KYB-TR37

Based on a classic English design, the Essex Collection is a comprehensive and dynamic. Each table is hand crafted from solid teak with meticulous care and uses precise mortise and tenon joinery. Slats on table tops have beveled edges to allow rainwater to more easily drain from the surface. Essex is designed to complement a full assortment of teak and wicker seating.

Includes: 1 bar tableMaterial: Solid Teak

• Seats 2-4

• Slatted top for rainwater to drain

• Includes 1.5" umbrella hole to accommodate the 9' market umbrella (KYB-MU01)

• Untreated teak will weather naturally and acquire the gray patina

• 36"D x 39"H, 50 lbs