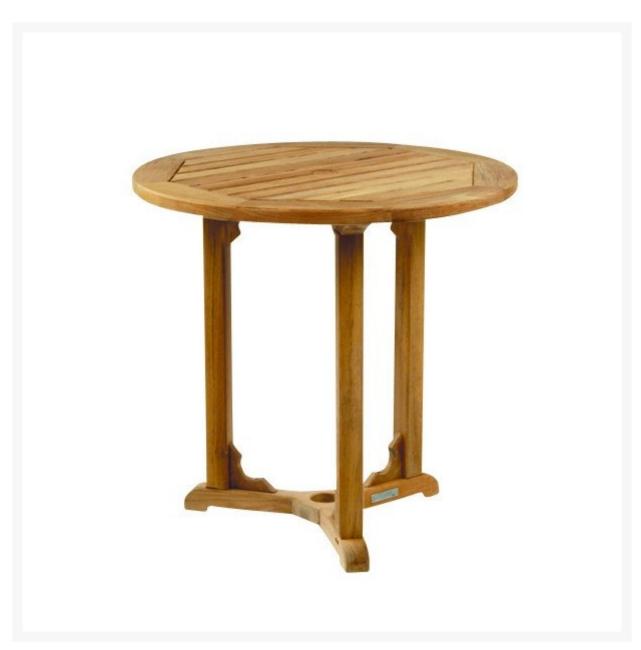

## Kingsley Bate Essex Teak 30" Bistro Table

KYB-TR30

Based on a classic English design, the Essex Collection is a comprehensive and dynamic. Each table is hand crafted from solid teak with meticulous care and uses precise mortise and tenon joinery. Slats on table tops have beveled edges to allow rainwater to more easily drain from the surface. Essex is designed to complement a full assortment of teak and wicker seating.

- Includes: 1 bistro table
- Material: Solid Teak
- Seats 2-3
- Includes 1.5" umbrella hole to accommodate the 9' market umbrella (KYB-MU01)
- Slatted top for rainwater to drain
- Untreated teak will weather naturally and acquire the gray patina
- Dimensions: 30" Diameter x 29"H; 35 lbs