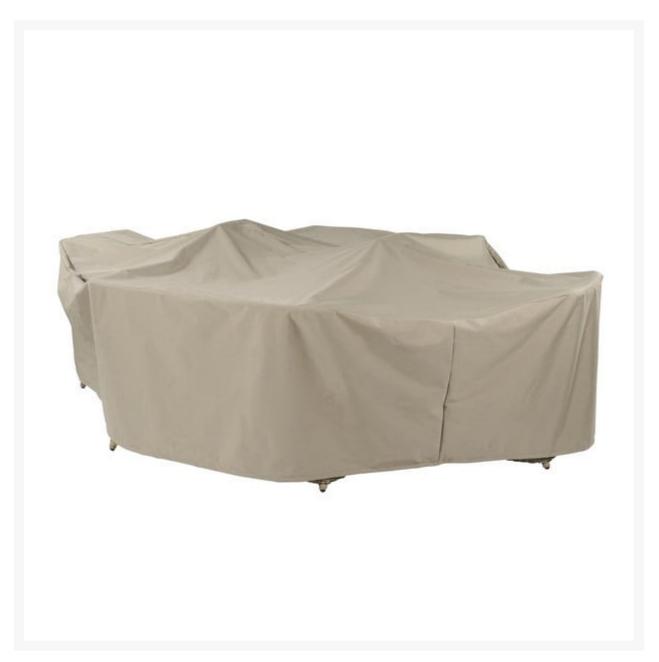

## Kingsley Bate Essex Bar Set Cover

KYB-FC155

The Kingsley Bate Cover for Essex Bar Set: 36" Round Table with Two Chairs extends the life of your Kingsley-Bate furniture with a custom fit. Covering your furniture when not in use can protect it from dust and dirt, inclement weather, and ultra violet rays. Made from 100% solution-dyed polyester fabric; colorfast up to 1,000 hours of sunlight, and treated with a highly water-resistant backing that performs at temperatures of -25 degrees F. Easy to use buckles secure covers to furniture. Tenting devices included with some items to help prevent water from pooling. Dining furniture may be protected with a single cover that encases the entire dining set, or with separate covers for the individual chairs and table, where available. Note: Chair legs will be visible below the cover for ventilation. There is no guarantee that this cover will fit any other piece of furniture other then those pieces listed.

- Fits Essex Bar Set: 36" Round Table with 2 Chairs only
- 100% solution-dyed polyester fabric
- Colorfast up to 1,000 hours of sunlight
- Treated with a highly water-resistant backing that performs at temperatures of -25°F
- Tenting devices included with some items to help prevent water from pooling
- Easy to use buckles
- 1 year warranty