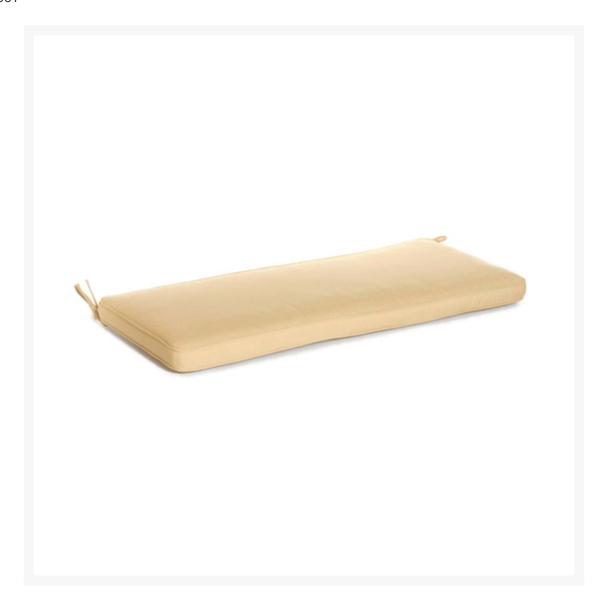

## Kingsley Bate Cushion for Tuscany 72" Bench

**KYB-CUS6T** 

Cushion for Kingsley Bate Tuscany 72" bench. This cushion is made for outdoor use and is constructed of polyester foam fill wrapped in acrylic fabric.

• Includes: 1 outdoor cushion; furniture sold separately

- Custom made to fit Tuscany 72" Bench TN60 only
- Water repellent, mildew resistant, and colorfast
- Filled with polyester fiber
- Color coordinated nylon zippers
- Grade A fabric is included in price; other fabric grades will have an additional charge