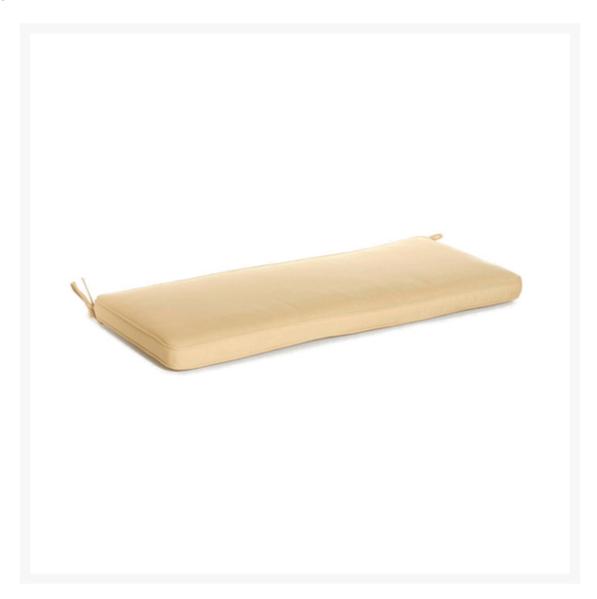

## Kingsley Bate Cushion for Tuscany 60" Bench

**KYB-CUS5T** 

Cushion for Kingsley Bate Tuscany 60" bench. This cushion is made for outdoor use and is constructed of polyester foam fill wrapped in acrylic fabric.

• Includes: 1 outdoor cushion; furniture sold separately

- Custom made to fit Tuscany 60" Bench TN60 only
- Water repellent, mildew resistant, and colorfast
- Filled with polyester fiber
- Color coordinated nylon zippers
- Grade A fabric is included in price; other fabric grades will have an additional charge