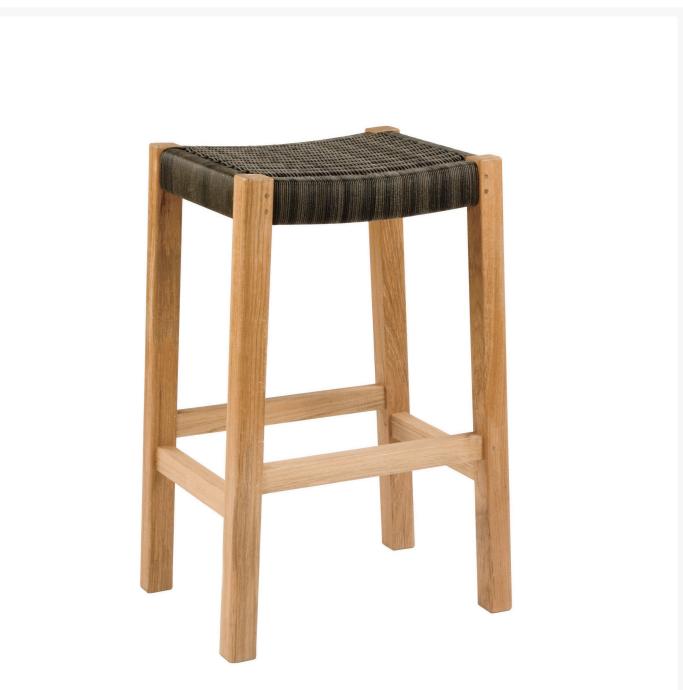

## Kingsley Bate Culebra Wicker and Teak Bar Stool

KYB-CE17

The Kingsley Bate Culebra Collection features a design that recalls the windswept beauty of the Spanish

Caribbean. Most pieces have flowing lines with integrated teak accents. All wicker is hand woven around aluminum frames for exceptional quality and lasting enjoyment.

- Price is listed per chair. Sold in a minimum quantity of 2. Single units are available for 3 or more.
- Material: Hand-woven wicker seat
- Shown in Textured Charcoal
- Solid teak legs
- Untreated teak will weather naturally and acquire the gray patina
- Dimensions: 19.5"W x 14.5"D x 29"H; 16 lbs