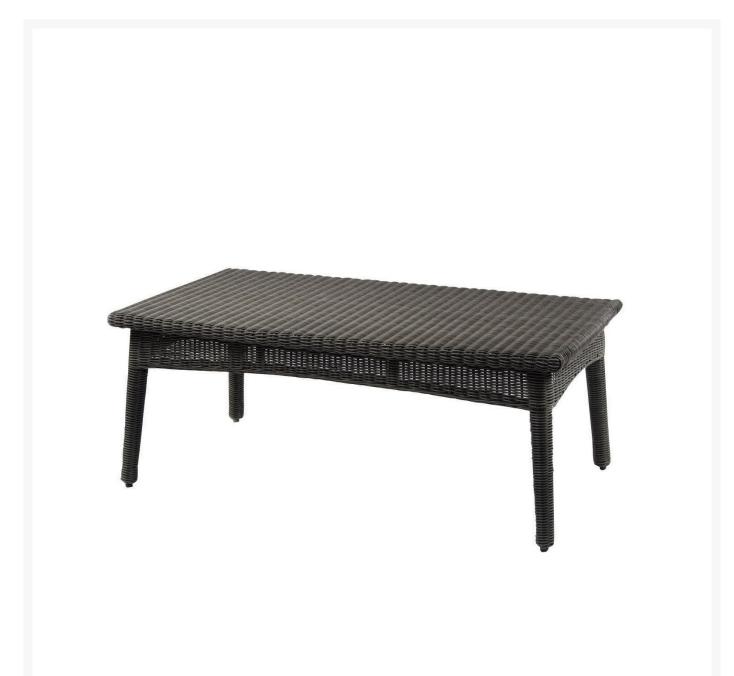

## Kingsley Bate Culebra Wicker Rectangle Coffee Table

KYB-CE45

The Kingsley Bate Culebra Collection features a design that recalls the windswept beauty of the Spanish

Caribbean. Most pieces have flowing lines with integrated teak accents. All wicker is hand woven around aluminum frames for exceptional quality and lasting enjoyment.

- Includes: 1 coffee table
- Material: Hand-woven wicker
- Shown in Textured Charcoal
- Aluminum frame with teak accents
- Glass top sold separately
- Dimensions: 45"L x 25.5"W x 18"H; 19 lbs