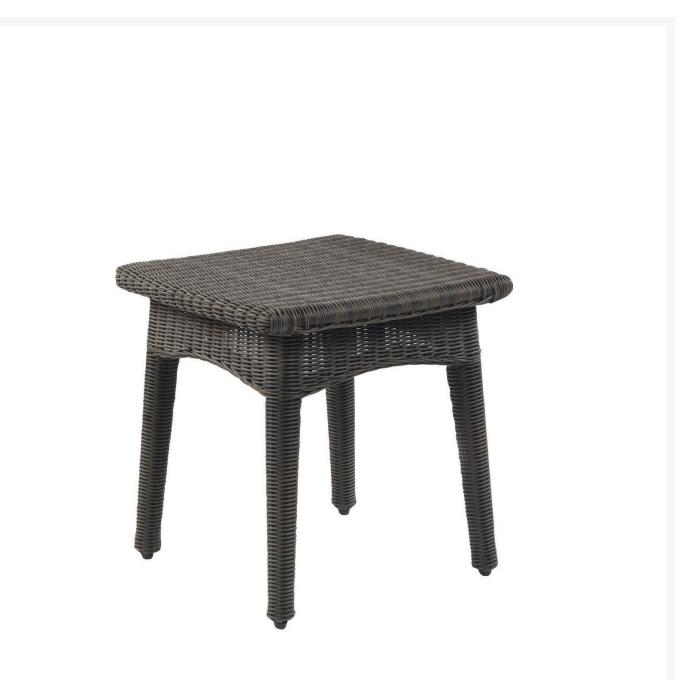

## Kingsley Bate Culebra Wicker 18.5" Side Table

KYB-CE20

The Kingsley Bate Culebra Collection features a design that recalls the windswept beauty of the Spanish

Caribbean. Most pieces have flowing lines with integrated teak accents. All wicker is hand woven around aluminum frames for exceptional quality and lasting enjoyment.

- Includes: 1 side table
- Material: Hand-woven wicker
- Aluminum frame with teak accents
- Shown in Textured Charcoal
- Glass top sold separately
- Dimensions: 18"L x 18.5"W x 19"H; 13 lbs