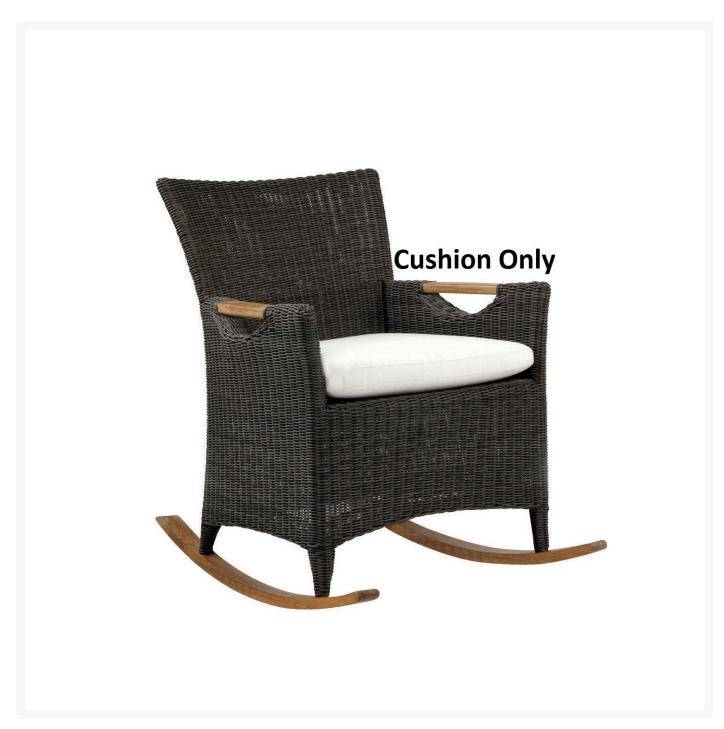

## Kingsley Bate Culebra Rocker Seat Cushion

KYB-CUS31

Cushion for Kingsley Bate Culebra Rocker. This cushion is made for outdoor use and is constructed of polyester foam fill wrapped in acrylic fabric.