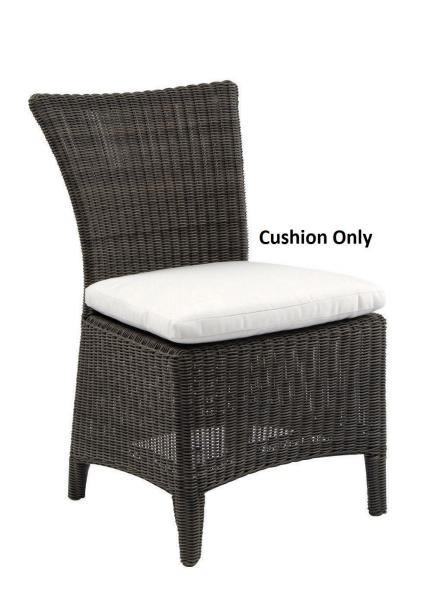

## Kingsley Bate Culebra Dining Side and Armchair Seat Cushion - Fog -Quick Ship

WQS-KYB-CUS26-4108

Highlight your furniture with comfortable fog-colored cushions. These cushions are made for outdoor use and are constructed of polyester foam fill wrapped in Sunbrella fabric. Sunbrella's breathable fabrics offer mold resistance, mildew resistance, and fade resistant properties that ensure a long life in the outdoors.

- Cushion Color: Fog
- Includes: 1 outdoor cushion; furniture sold separately
- Custom made to fit Culebra Dining Side Chair CE14 or Armchair CE15 only
- Water repellent, mildew resistant, and colorfast
- Filled with polyester fiber