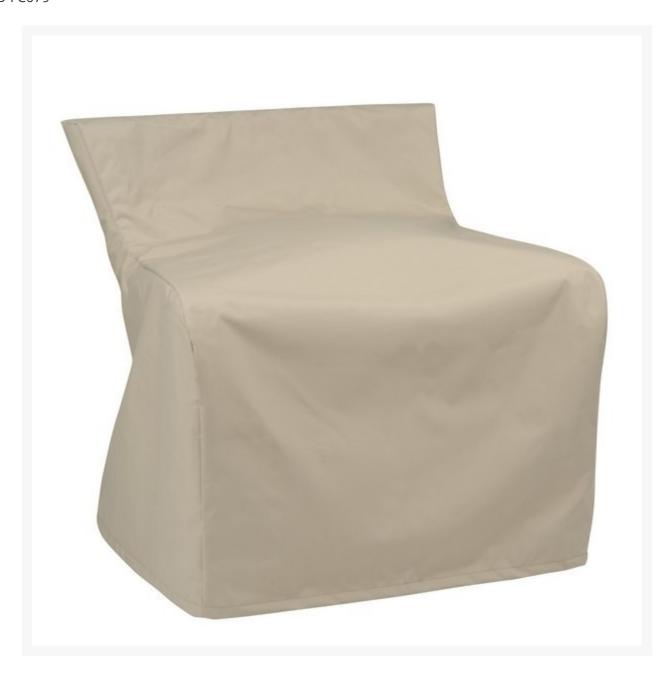

## Kingsley Bate Culebra Dining Armchair Cover

KYB-FC079

Extend the life of your Kingsley-Bate furniture with custom-made covers. Covering your furniture when not in use can protect it from dirt, inclement weather, and ultra violet rays.

- Custom made to fit Culebra Wicker Dining Armchair CE15 only
- Protect your investment from dust, dirt, and the elements
- 100% solution-dyed polyester fabric
- Water resistant
- Easy to use buckles
- 1 year warranty