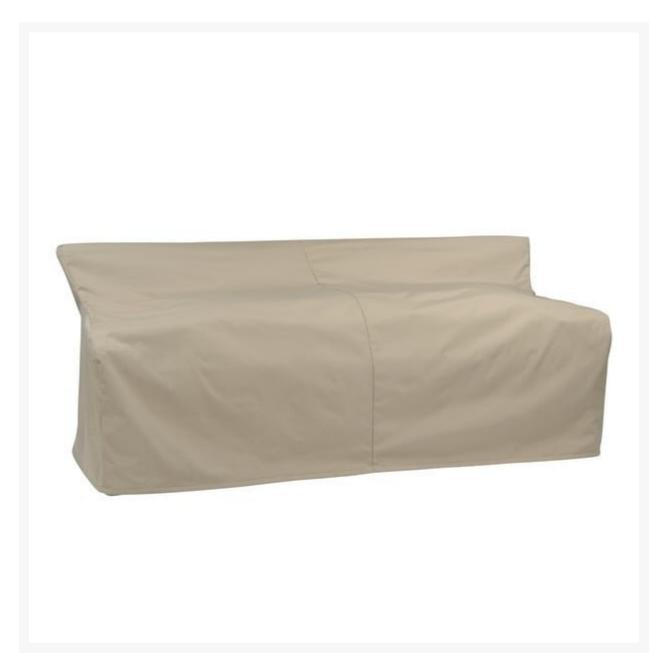

## Kingsley Bate Culebra Deep Seating Sofa Cover

KYB-FC191

Extend the life of your Kingsley-Bate furniture with custom-made covers. Covering your furniture when not in use can protect it from dirt, inclement weather, and ultra violet rays.

- Custom made to fit Culebra Wicker Deep Seating Sofa CE66 only
- Protect your investment from dust, dirt, and the elements
- 100% solution-dyed polyester fabric
- Water resistant
- Easy to use buckles
- 1 year warranty