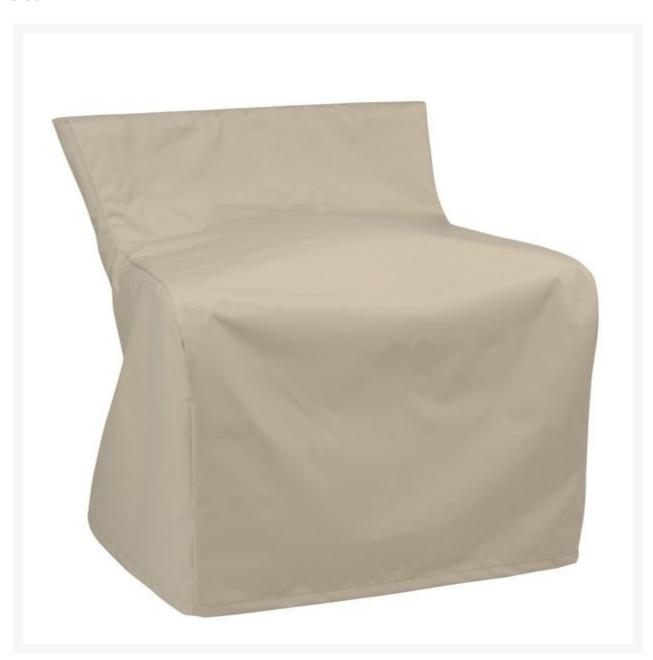

## Kingsley Bate Culebra Deep Seating Lounge Chair Cover

KYB-FC190

Extend the life of your Kingsley-Bate furniture with custom-made covers. Covering your furniture when not in use can protect it from dirt, inclement weather, and ultra violet rays.

- Custom made to fit Culebra Wicker Deep Seating Lounge Chair CE30 only
- Protect your investment from dust, dirt, and the elements
- 100% solution-dyed polyester fabric
- Water resistant
- Easy to use buckles
- 1 year warranty