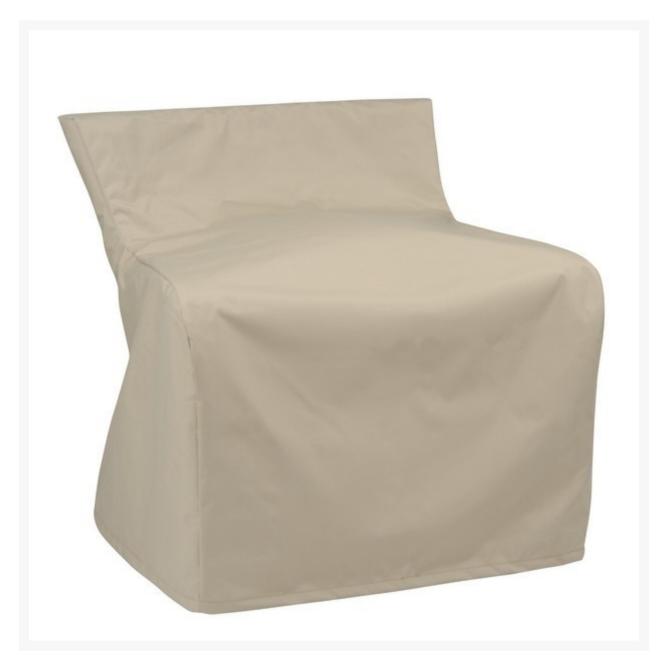

## Kingsley Bate Culebra Club Chair Cover

KYB-FC083

Extend the life of your Kingsley-Bate furniture with custom-made covers. Covering your furniture when not in use can protect it from dirt, inclement weather, and ultra violet rays.

- Custom made to fit Culebra Wicker Club Chair CE25 only
- Protect your investment from dust, dirt, and the elements
- 100% solution-dyed polyester fabric
- Water resistant
- Easy to use buckles
- 1 year warranty