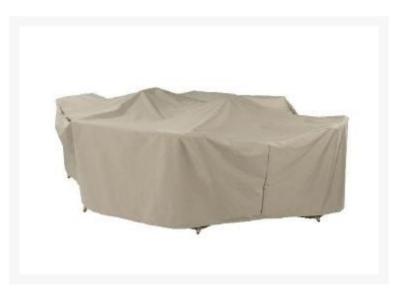

## Kingsley Bate Cover for 59"-60" Round Table and 4-6 Chair Set

KYB-FC038

Extend the life of your Kingsley-Bate furniture with custom-made covers. Covering your furniture when not in use can protect it from dirt, inclement weather, and ultra violet rays.

- Fits Algarve GV52 & GV60, Amalfi AM50, Essex TR50 & TR60, Sag Harbor SH52 & SH61, Westport WR50 & WR60, Provence PV50 & PV59 only, with 4-6 Chairs
- Protect your investment from dust, dirt, and the elements
- 100% solution-dyed polyester fabric
- Water resistant
- Easy to use buckles
- 1 year warranty
- 105" diameter