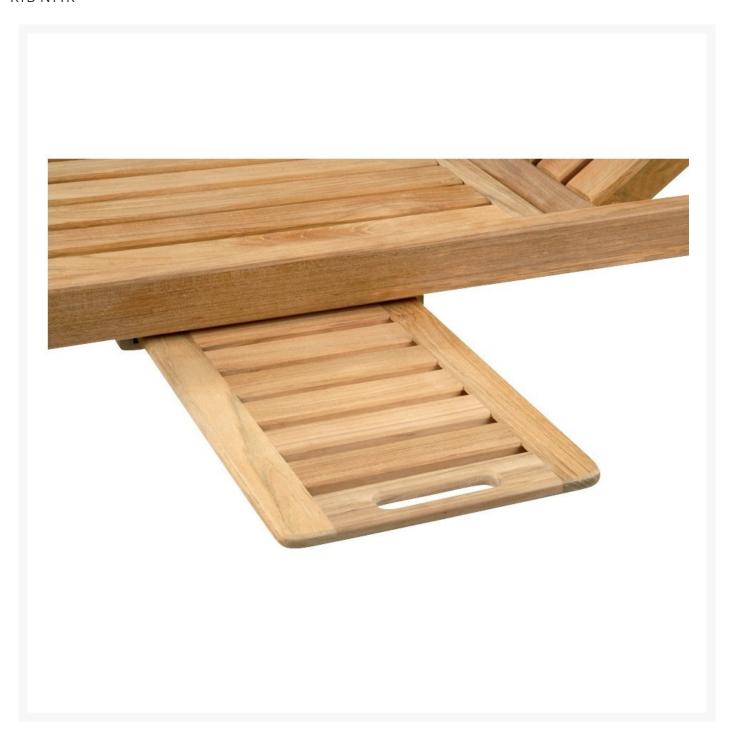

## Kingsley Bate Classic and Nantucket Teak Chaise Lounge Tray

**KYB-NTTR** 

The Nantucket chaise lounge tray is an optional piece for the Nantucket Chaise or the Classic Chaise. Easily

attaching underneath, the tray will slide smoothly to the left or right side of the chaise for individual comfort.

- Includes: 1 tray
- Optional piece for the Nantucket and Classic Chaises
- Works on the left or right side
- Comes with solid brass hardware for easy assembly
- Untreated teak will weather naturally and acquire the gray patina
- Dimensions: 22"L x 12"W