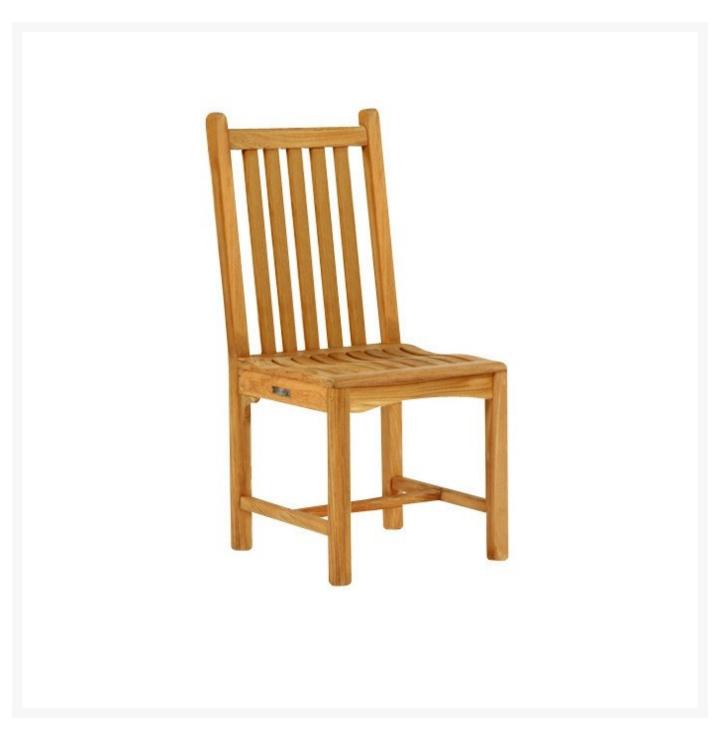

## Kingsley Bate Classic Teak Dining Side Chair

KYB-CL18

The Classic Teak Collection has a beautiful and timeless design that will be a graceful addition to your

outdoor area. They are well-designed furniture with touches of American Craftsman style. All items are constructed from solid teak for exceptional quality.

- Price is listed per chair and sold in pairs
- Includes: 1 dining side chair
- Material: Solid Teak
- Minimal yet elegant design
- Scooped seat and curved back
- Optional cushions are available; pricing varies on fabric chosen
- Untreated teak will weather naturally and acquire the gray patina
- Dimensions: 18"W x 21"D x 38"H; SH 18"; 20 lbs