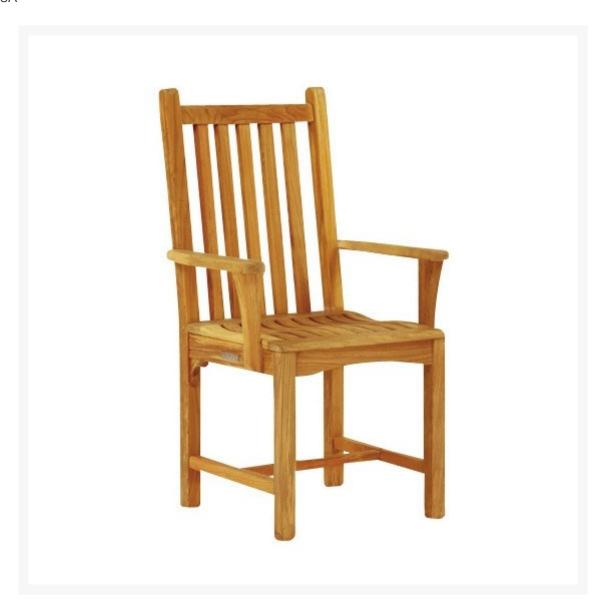

## Kingsley Bate Classic Teak Dining Armchair

KYB-CL18A

The Classic Teak Collection has a beautiful and timeless design that will be a graceful addition to your outdoor area. They are well-designed furniture with touches of American Craftsman style. All items are constructed from solid teak for exceptional quality.

- Price is listed per chair and sold in pairs
- Material: Solid Teak
- Scooped seat and curved back
- Minimal yet elegant design
- Optional cushions are available; pricing varies on fabric chosen
- Untreated teak will weather naturally and acquire the gray patina
- Dimensions: 23"W x 21"D x 38"H: SH 18"; AH 25"; 23 lbs