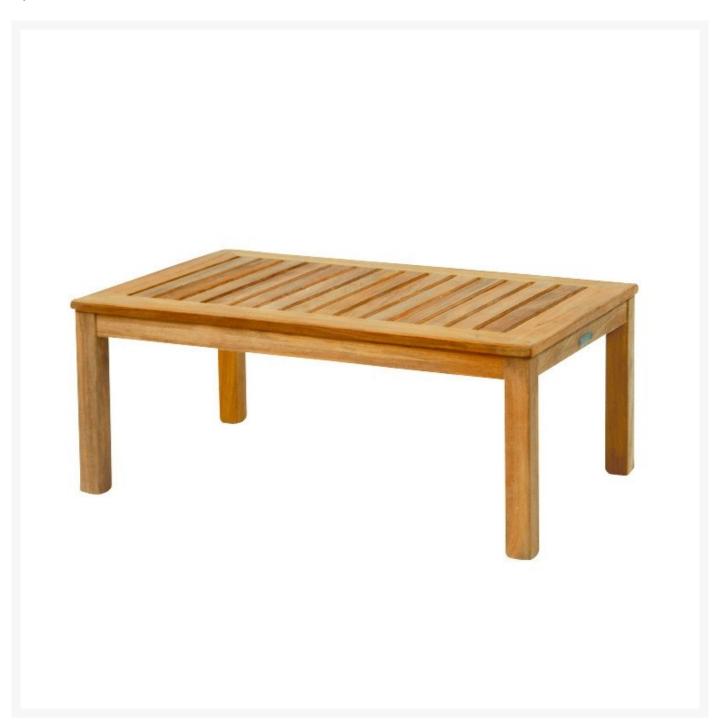

## Kingsley Bate Classic Teak Coffee Table 38" x 25" - Quick Ship

WQS-KYB-CL38

The Classic Teak Collection has a beautiful and timeless design that will be a graceful addition to your

outdoor area. They are well-designed furniture with touches of American Craftsman style. All items are constructed from solid teak for exceptional quality.

Includes: 1 coffee tableMaterial: Solid TeakClean traditional lines

• Slatted to allow rain water to drain

• Dimensions: 38"L x 25"W x 15.5"H; 30 lbs