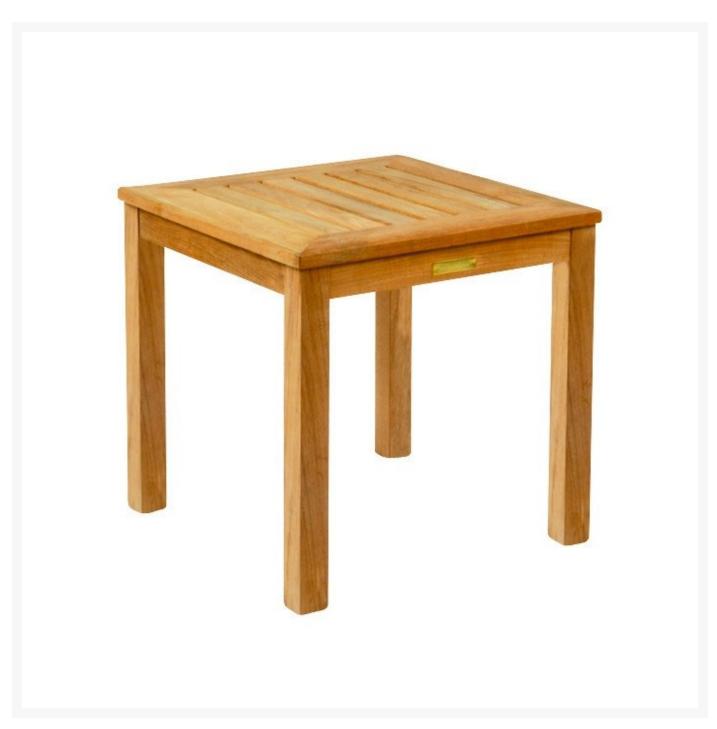

## Kingsley Bate Classic Teak 20" Square Side Table

KYB-CL20

The Classic Teak Collection has a beautiful and timeless design that will be a graceful addition to your

outdoor area. They are well-designed furniture with touches of American Craftsman style. All items are constructed from solid teak for exceptional quality.

- Includes: 1 side tableMaterial: Solid Teak
- Minimal yet elegant design
- Slightly taller than a standard side table
- Untreated teak will weather naturally and acquire the gray patina
- Dimensions: 20"L x 20"W x 20"H; 19 lbs