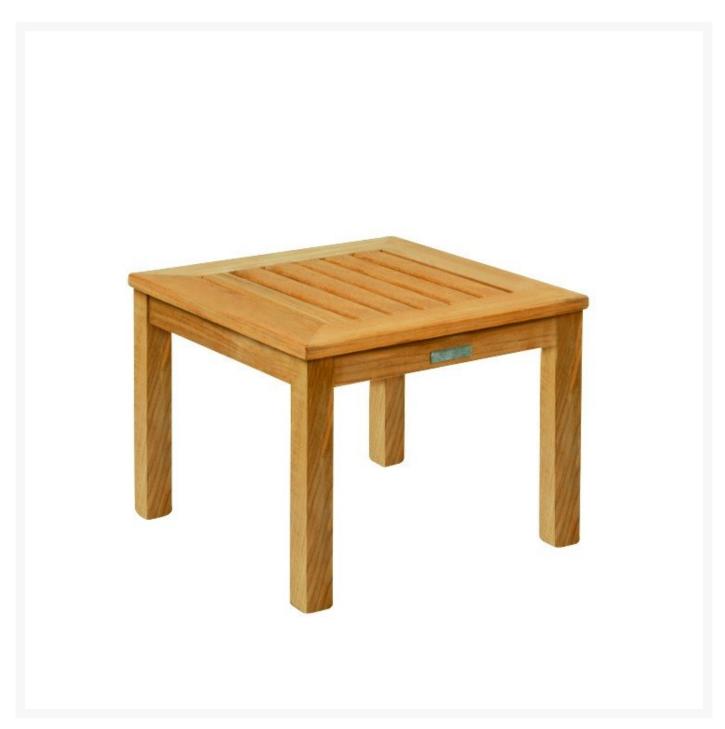

## Kingsley Bate Classic Teak 15" Square Side Table

KYB-CL15

The Classic Teak Collection has a beautiful and timeless design that will be a graceful addition to your

outdoor area. They are well-designed furniture with touches of American Craftsman style. All items are constructed from solid teak for exceptional quality.

- Includes: 1 side table
- Material: Solid Teak
- Minimal yet elegant design
- Nice side table for a rocker or bench
- Slatted to allow rainwater to drain
- Untreated teak will weather naturally and acquire the gray patina
- Dimensions: 20"L x 20"W x 15"H; 17 lbs