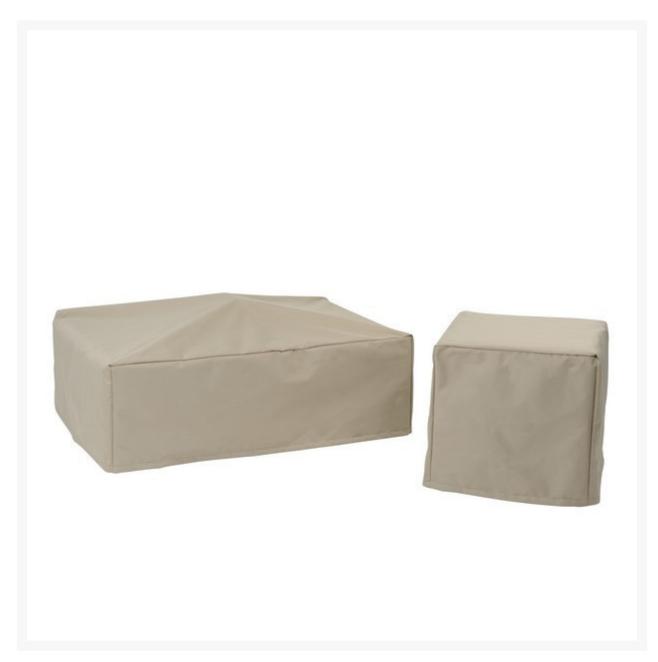

## Kingsley Bate Classic Rectangle Console Table Cover

KYB-FC156

Extend the life of your Kingsley-Bate furniture with custom-made covers. Covering your furniture when not in use can protect it from dirt, inclement weather, and ultra violet rays.

- Custom made to fit Classic Rectangle Console Table CL50 only
- 100% solution-dyed polyester fabric
- Colorfast up to 1,000 hours of sunlight
- Treated with a highly water-resistant backing that performs at temperatures of -25°F
- Tenting devices included with some items to help prevent water from pooling
- Easy to use buckles
- 1 year warranty