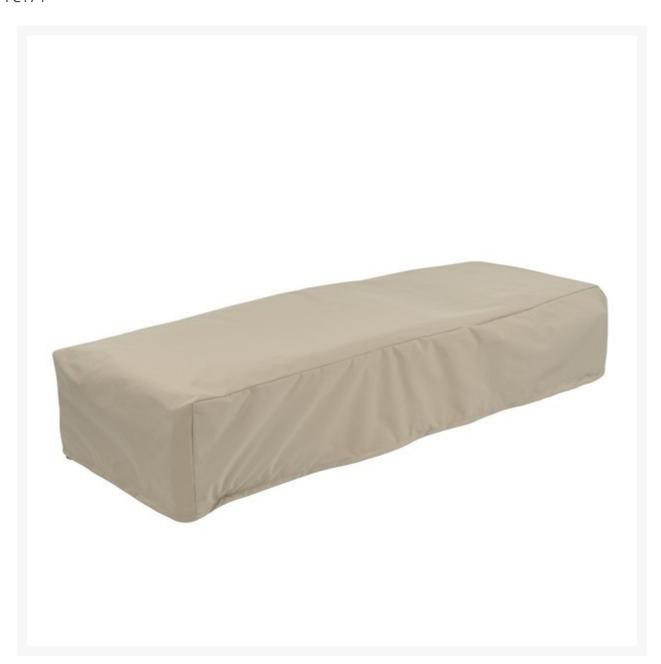

## Kingsley Bate Classic Chaise Lounge with Arms Cover

KYB-FC174

Extend the life of your Kingsley-Bate furniture with custom-made covers. Covering your furniture when not in use can protect it from dirt, inclement weather, and ultra violet rays.

- Custom made to fit the Kingsley Bate Classic Chaise Lounge with Arms only
- Protect your investment from dust, dirt, and the elements
- 100% solution-dyed polyester fabric
- Colorfast up to 1,000 hours of sunlight
- Treated with a highly water-resistant backing that performs at temperatures of -25°F
- Tenting devices included with some items to help prevent water from pooling
- Easy to use buckles
- 1 year warranty